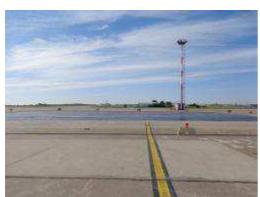

### **PROJECT**

Rehabilitation WestLane RAMP2 Airport Berlin SXF

#### **LOCATION**

City of Schönefeld, Germany GPS 52°23'13.05"N,13°31'6.76"E

## **OVERLAY DESIGN**

Mill off of 100 mm (100 mm concrete) 55 mm thick, 16 mm asphalt binder leveling course GlasGrid® TF100 (25x25) 45 mm thick, 11 mm asphalt concrete