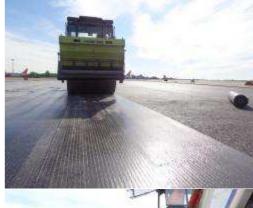

## **PROJECT CHALLENGE**

good installation of TF100 of 07.-10.00 clock Installation of the wearing course from 11.00

## **OVERLAY DESIGN**

Mill off of 100 mm (100 mm concrete) 55 mm thick, 16 mm asphalt binder leveling course GlasGrid® TF100 (25x25) 45 mm thick, 11 mm asphalt concrete

#### **DETAILS**

Installation of the leveling course on 17.06.2014 Installation of TF100 (25x25) on 18.06.2014 Very quick operation and very efficient. Good performance and all guys happy