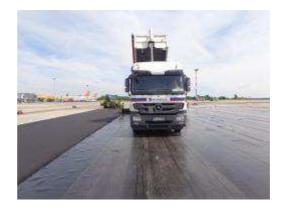

#### **DETAILS**

Installation of the leveling course on 17.06.2014 Installation of TF100 (25x25) on 18.06.2014 Very quick operation and very efficient. Good performance and all guys happy