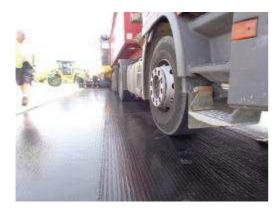

## **PROJECT CHALLENGE**

good installation of TF100 of 07.-10.00 clock Installation of the wearing course from 11.00

## **OVERLAY DESIGN**

Mill off of 100 mm (100 mm concrete) 55 mm thick, 16 mm asphalt binder leveling course GlasGrid® TF100 (25x25) 45 mm thick, 11 mm asphalt concrete

#### **DETAILS**

Installation of the leveling course on 17.06.2014 Installation of TF100 (25x25) on 18.06.2014 Very quick operation and very efficient. Good performance and all guys happy