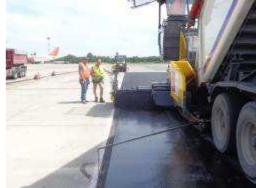

## **PROJECT CHALLENGE**

good installation of TF100 of 07.-10.00 clock Installation of the wearing course from 11.00

## **OVERLAY DESIGN**

Mill off of 100 mm (100 mm concrete) 55 mm thick, 16 mm asphalt binder leveling course GlasGrid® TF100 (25x25) 45 mm thick, 11 mm asphalt concrete

#### **DETAILS**

Installation of the leveling course on 17.06.2014 Installation of TF100 (25x25) on 18.06.2014 Very quick operation and very efficient. Good performance and all guys happy