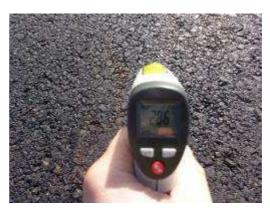

## **PROJECT CHALLENGE**

good installation of TF100 of 07.-10.00 clock Installation of the wearing course from 11.00

## **OVERLAY DESIGN**

Mill off of 100 mm (100 mm concrete) 55 mm thick, 16 mm asphalt binder leveling course GlasGrid® TF100 (25x25) 45 mm thick, 11 mm asphalt concrete

#### **DETAILS**

Installation of the leveling course on 17.06.2014 Installation of TF100 (25x25) on 18.06.2014 Very quick operation and very efficient. Good performance and all guys happy