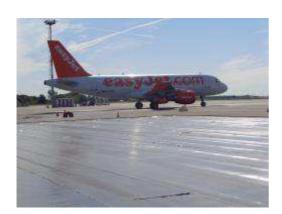

### **PROJECT**

Rehabilitation WestLane RAMP2 Airport Berlin SXF

#### **LOCATION**

City of Schönefeld, Germany GPS 52°23'13.05"N,13°31'6.76"E