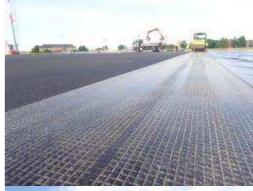

### **PRODUCT**

GlasGrid® TF100 (25x25)

## **OVERLAY DESIGN**

Mill off of 100 mm (100 mm concrete) 55 mm thick, 16 mm asphalt binder leveling course GlasGrid® TF100 (25x25) 45 mm thick, 11 mm asphalt concrete

#### **DETAILS**

Installation of the leveling course on 17.06.2014 Installation of TF100 (25x25) on 18.06.2014 Very quick operation and very efficient. Good performance and all guys happy