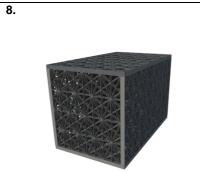

Place the large plate over the assembly and use rubber mallet to secure it in place.

Recommended assembly tools required: • Rubber mallet • Gloves • Safety glasses

\*Complete Module\*

ASSEMBLY ADDITIONAL FLO-TANK®

4 PLATES