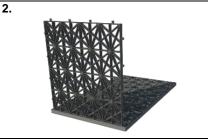

Place the large plate over the assembly and use rubber mallet to secure it in place.

Recommended assembly tools required: • Rubber mallet • Gloves • Safety glasses

\*Complete Module\*

ASSEMBLY ADDITIONAL FLO-TANK®

## ASSEMBLE ADDITIONAL SINGLE FLO-TANK® 4 PLATE MODULE REPEATING STEPS 1, 2, 3, 4 & 5.

TITLE

Keep stacking the assembled single modules to create the desired tank height. NOTE: The modules to be stacked do not have the bottom plate. Recommended assembly tools required: Rubber mallet Gloves 450mm Safety glasses 680mm 408mm FINAL SIZES FOR FLO-TANK® The desired height of the tank is achieved by stacking single modules, each time without the bottom plate.