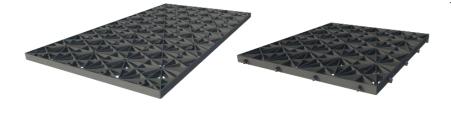

#### SINGLE MODULE

70003 Height: 450mm Length: 685mm Width: 408mm DOUBLE MODULE

70004 Height: 880mm Length: 685mm Width: 408mm

### TRIPLE MODULE

70005 Height: 1310mm Length: 685mm Width: 408mm

### QUAD MODULE

70006 Height: 1740mm Length: 685mm Width: 408mm

#### PENTA MODULE

70007 Height: 2170mm Length: 685mm Width: 408mm