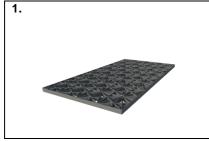

# PLATES REQUIRED TO ASSEMBLE 1 FLO-TANK<sup>®</sup> 4 PLATE

TITLE

4 PLATES POSITION DIAGRAM

**4 X LARGE PLATES** 

**4 X SMALL PLATES** 

Place large plate onto work bench.

Insert the *small plate* and firmly press it into the large plate.

Insert additional *small plates* as per the *position diagram.* 

Complete insertion of small plates.

Insert the *large plates* on both sides of assembly using rubber mallet.

\*Large plates inserted into position\*

Place the large plate over the assembly and use rubber mallet to secure it in place.

Recommended assembly tools required: • Rubber mallet • Gloves • Safety glasses

\*Complete Module\*

ASSEMBLY ADDITIONAL FLO-TANK®