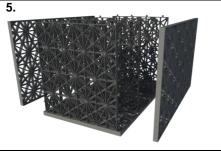

Insert additional *small plates* as per the *position diagram.* 

Complete insertion of small plates.

Insert the *large plates* on both sides of assembly using rubber mallet.

\*Large plates inserted into position\*

Place the large plate over the assembly and use rubber mallet to secure it in place.

Recommended assembly tools required: • Rubber mallet • Gloves • Safety glasses

\*Complete Module\*

ASSEMBLY ADDITIONAL FLO-TANK®