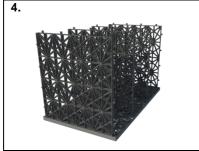

Insert additional *small plates* as per the *position diagram.* 

Complete insertion of small plates.

Insert the *large plates* on both sides of assembly using rubber mallet.

\*Large plates inserted into position\*