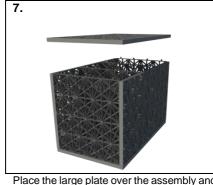

Place the large plate over the assembly and use rubber mallet to secure it in place.

Recommended assembly tools required: • Rubber mallet • Gloves • Safety glasses

\*Complete Module\*

ASSEMBLY ADDITIONAL FLO-TANK®