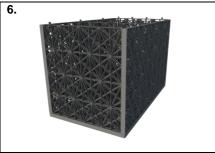

Place the large plate over the assembly and use rubber mallet to secure it in place.

Recommended assembly tools required: • Rubber mallet • Gloves • Safety glasses

\*Complete Module\*

ASSEMBLY ADDITIONAL FLO-TANK®